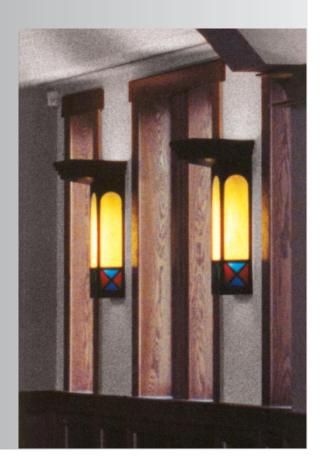

# Refurbish

Cole standard lighting styles provide a basis for many optional details. Features can be selected to best suit the architectural theme.

**Standard Church Lighting** 

Refer to catalog pages for each series details.

SC170 Series

**CH160 Series** 

**WB180 Series** 

**Typical Religious Symbols** 

Cole offers numerous other lighting fixtures types to address supplemental lighting and signage requirements within the church environment.