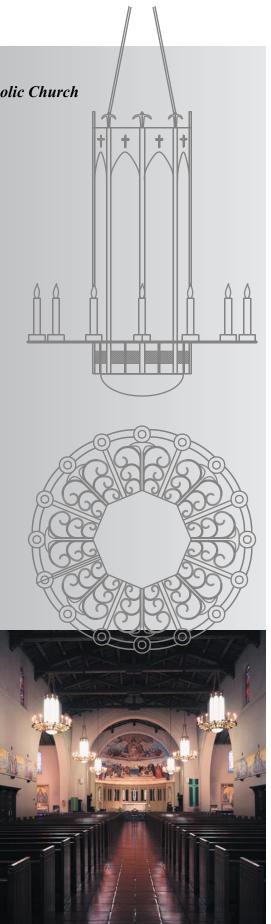

# C O L E L I G H T I N G

St. Philip the Apostle Catholic Church Pasadena, California

St. Ignacius Catholic Church Forest Hill, Maryland

American Martyrs Church Manhattan Beach, California

# Refurbish

Cole standard lighting styles provide a basis for many optional details. Features can be selected to best suit the architectural theme.

**Standard Church Lighting** 

Refer to catalog pages for each series details.

SC170 Series

**CH160 Series** 

**WB180 Series** 

**Typical Religious Symbols** 

Cole offers numerous other lighting fixtures types to address supplemental lighting and signage requirements within the church environment.