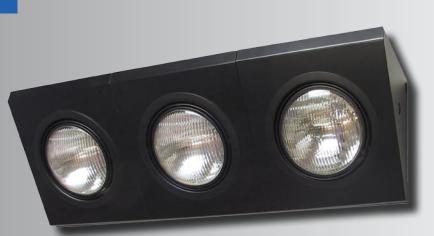

# **Supplemental Lighting**

Anteproscenium spotlights can be hidden behind structural elements to highlight the pulpit, alter, and architectural features.

This classic fixture style blends beautifully with traditional church architecture.

Plugging Boxes are available in many sizes for floor and wall installations.

Theatrical style spotlights add dramatic effects for performance areas or general highlighting.