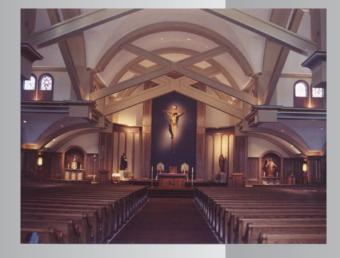

# **Supplemental Lighting**

Anteproscenium spotlights can be hidden behind structural elements to highlight the pulpit, alter, and architectural features.

This classic fixture style blends beautifully with traditional church architecture.