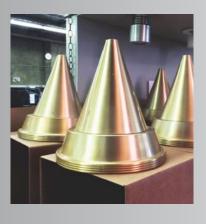

# Refurbish

Cole standard lighting styles provide a basis for many optional details. Features can be selected to best suit the architectural theme.

**Standard Church Lighting** 

Refer to catalog pages for each series details.