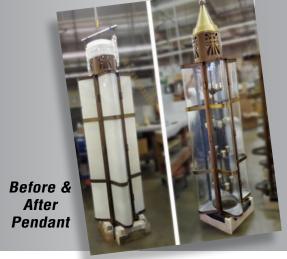

The restoration and replication of existing lighting fixtures, including upgrading the lighting to more efficient sources, is an option for utilizing older fixtures that already perfectly suit the structure. Our experts will work with you to follow this option to continue to enjoy existing fixtures.