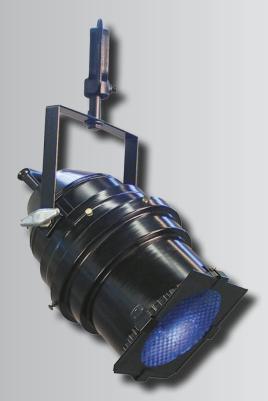

Plugging Boxes are available in many sizes for floor and wall installations.

Theatrical style spotlights add dramatic effects for performance areas or general highlighting.