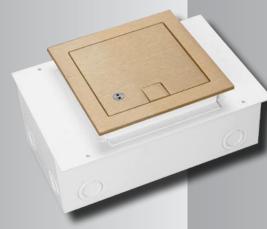

Plugging Boxes are available in many sizes for floor and wall installations.

Theatrical style spotlights add dramatic effects for performance areas or general highlighting.