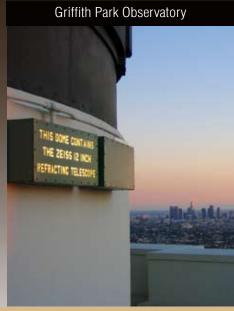

## **Griffith Observatory**

In Association with Horton Lees Brogden Lighting Design

https://www.colelighting.com/custom-gallery-1/2019/3/22/griffith-observatory

The Griffith Observatory closed in 2002 for renovation and a major expansion of exhibit space. It reopened to the public on November 3, 2006, retaining its art deco exterior.

**Interior**. Bronze elements throughout the building, including all wall moldings, ornaments, lighting fixtures, and vent grilles, were removed, cleaned, rewired and given wax finishes before being reinstalled.

**Exterior**. Directional signage, main entrance lighting and observation deck fixtures, were removed, cleaned, and rewired to function at maximum efficiency.