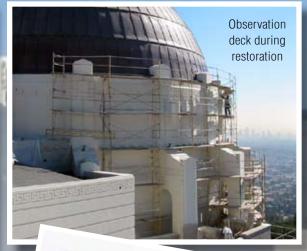

**Exterior**. Directional signage, main entrance lighting and observation deck fixtures, were removed, cleaned, and rewired to function at maximum efficiency.