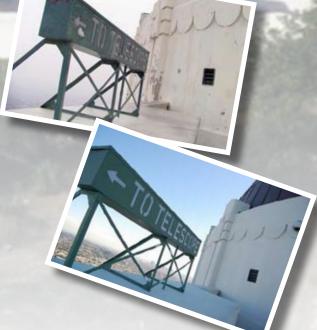

**Exterior**. Directional signage, main entrance lighting and observation deck fixtures, were removed, cleaned, and rewired to function at maximum efficiency.