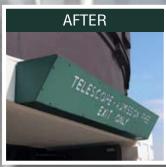

**Exterior**. Directional signage, main entrance lighting and observation deck fixtures, were removed, cleaned, and rewired to function at maximum efficiency.