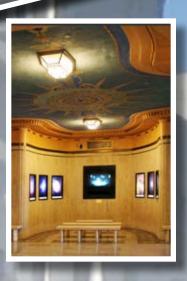

**Interior**. Bronze elements throughout the building, including all wall moldings, ornaments, lighting fixtures, and vent grilles, were removed, cleaned, rewired and given wax finishes before being reinstalled.