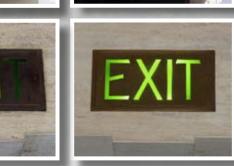

**Interior**. Bronze elements throughout the building, including all wall moldings, ornaments, lighting fixtures, and vent grilles, were removed, cleaned, rewired and given wax finishes before being reinstalled.