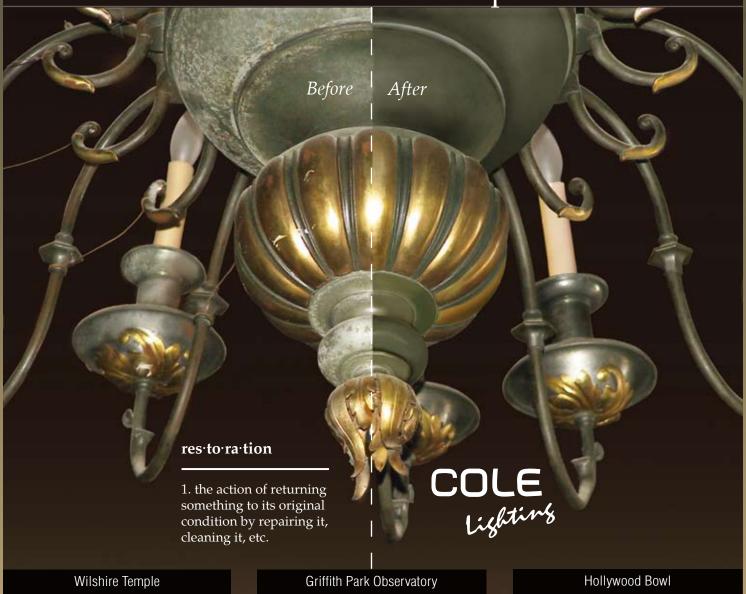

## Restoration Refurbish · Retrofit · Replicate

**Interior**. Bronze elements throughout the building, including all wall moldings, ornaments, lighting fixtures, and vent grilles, were removed, cleaned, rewired and given wax finishes before being reinstalled.

**Exterior**. Directional signage, main entrance lighting and observation deck fixtures, were removed, cleaned, and rewired to function at maximum efficiency.

## re-fur-bish

1. to repair and make improvements to something.