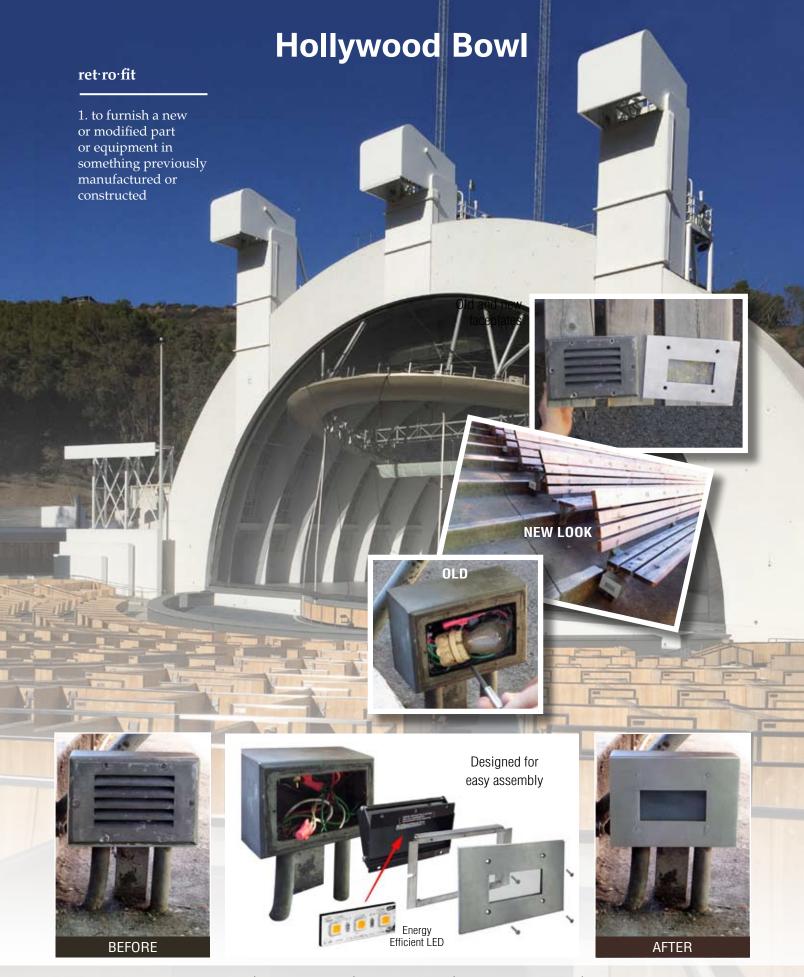

## Restoration Refurbish · Retrofit · Replicate

## re-fur-bish

1. to repair and make improvements to something.